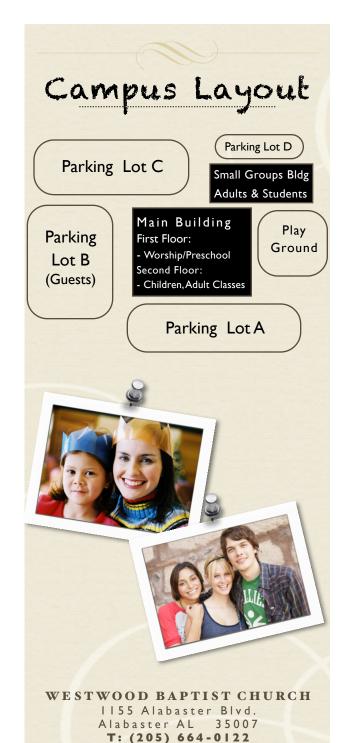

### Students: 6th thru 12th grades

- Located in Small Groups Building
- 9:30 & 11:00 Bible study hours

W: www.ewestwood.org